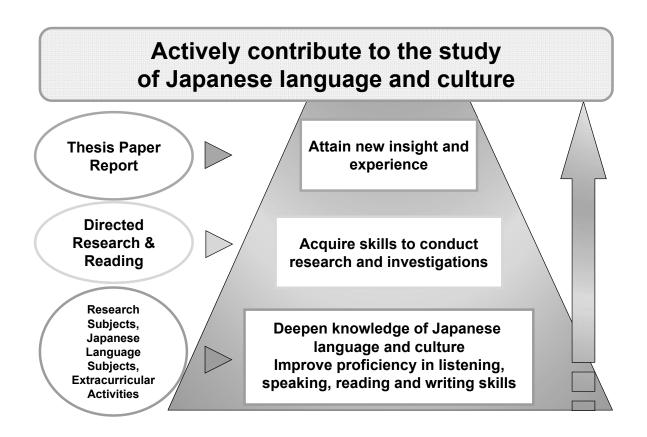

#### 1. Program Outline

The Japanese Studies Program is a one-year program intended for undergraduate-level Monbu-kagaku-sho scholarship recipients specializing in Japanese Studies. In this program, in addition to regular classes, an instructor teaches students individually or in a small group (Directed Research & Reading). The program aims to cultivate individuals who are knowledgeable and active in the fields of Japanese language and culture. Through research and related activities, students acquire a high level of Japanese proficiency, field-specific knowledge, as well as the ability to conduct research and investigations in these areas.

#### **Course Information**

The [J] program features a Research Course and a Practical Japanese Course. Students select their course at the beginning of the Fall-Winter term. If a student chooses to change courses, that change is made effective from the following Spring-Summer term. As a general rule, students are not permitted to change courses mid-semester.

#### **Research Course**

The Research Course is designed for students interested in research on the Japanese language and culture. In the Research Course students gain research skills by acquiring knowledge and methodology of each research field. Successful students are expected to write a text and make an oral presentation, as well as answer questions using Japanese technical terms. Students submit a paper detailing the results of their research and take an oral exam at the time of completion of the course.

#### **Practical Japanese Course**

The Practical Japanese Course is designed for students aspiring to work broadly in society, utilizing their Japanese language skills and knowledge of Japanese culture. In the Practical Japanese Course students gain comprehensive skills through reporting about their activities, engaging in group discussion and participating in course activities both on and off campus. Students also refine the language skills necessary to convey their opinion and understand complex topics. Students are required to write a report on the result of their research and activities at the time of completion of the course.

#### [Directed Research & Reading] (JDR)

An instructor offers careful guidance to students individually or in a small group, taking into consideration each student's interest and their field and purpose of study. Research Course students synthesize their findings and submit a thesis paper. Practical Japanese Course students are guided in the completion of a report on their investigations and experiences conducted on and off campus. All students present their findings at the scheduled presentations.

#### **(Research Subjects)**

These subjects allow students to gain the requisite knowledge and skills to conduct research in their field. Through language and language education, as well as the study of literature, history, sociology and Japanese thought, students acquire a contrastive perspective of Japanese culture and are able to engage in discussion of content learned in class to deepen their understanding.